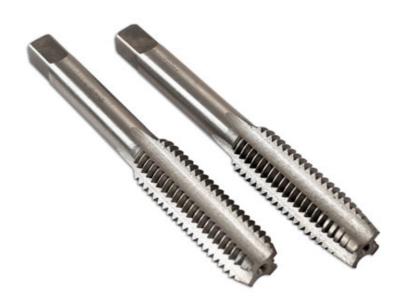

## Taper & Plug Taps M16 x 1.5, 2pc

Two piece thread cutting hand tap set, comprising of a taper tap and plug tap. The taper tap has a gradual cutting action, due to the pronounced chamfer of the thread, making it suitable for starting a thread. The plug tap has far less of a chamfer and is used after the taper tap to get close to get to the bottom of the hole.