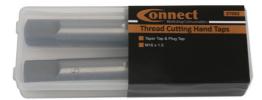

## Taper & Plug Taps M16 x 1.5, 2pc

Two piece thread cutting hand tap set, comprising of a taper tap and plug tap. The taper tap has a gradual cutting action, due to the pronounced chamfer of the thread, making it suitable for starting a thread. The plug tap has far less of a chamfer and is used after the taper tap to get close to get to the bottom of the hole.

## **Additional Information**

- Taper & plug taps, size: M16 thread x 1.5 pitch.
- Used with Connect adjustable tap holder, Part No. 37022.
- Manufactured from alloy steel.
- Replacement taper & plug taps from Laser Tap & Die Sets, Part Nos. 4554 (110pc), 3246 (51pc).